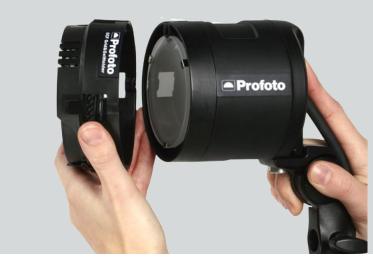

2 Now the grid is mounted correctly.

3 Mount the OCF Grid on your Profoto Off-Camera Flash.

Now the grid is ready to be used.