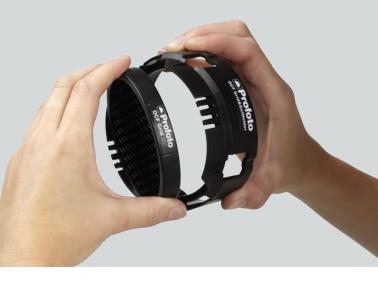

Learn how to mount your OCF Grid Kit fast and easy and how to combine it with other OCF Light Shaping Tools in this quick guide.

Pick the OCF Grid that you prefer and mount it in the OCF Grid&GelHolder. Press to make sure it is in place.