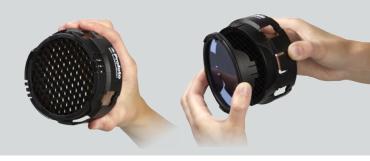

Learn how to mount your OCF Grid Kit fast and easy and how to combine it with other OCF Light Shaping Tools in this quick guide.

Pick the OCF Grid that you prefer and mount it in the OCF Grid&GelHolder. Press to make sure it is in place.

2 Now the grid is mounted correctly.

3 Mount the OCF Grid on your Profoto Off-Camera Flash.

Now the grid is ready to be used.