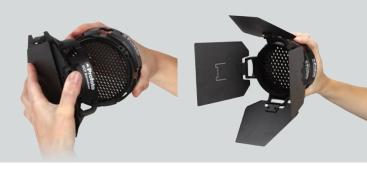

### How to combine the OCF Grids with the OCF Barndoor

- Align the Profoto labels of the OCF Barndoor and the OCF Grid&GelHolder with the grid already mounted.
- Mount the OCF Barndoor on top of the OCF Grid&Gel-Holder. Then mount it on your Profoto Off-Camera Flash.