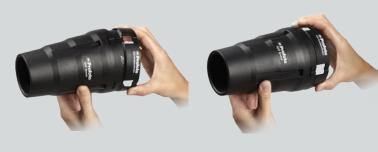

## How to combine the OCF Grids with the OCF Snoot

- Align the Profoto labels of the OCF Snoot and the OCF Grid&GelHolder with the grid already mounted.
- 2 Mount the OCF Snoot on top of the OCF Grid&GelHolder. Then mount it on your Profoto Off-Camera Flash.