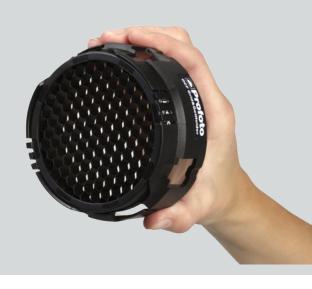

2 Now the grid is mounted correctly.

3 Mount the OCF Grid on your Profoto Off-Camera Flash.

Now the grid is ready to be used.